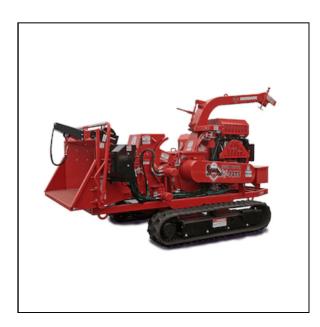

## Morbark Eeger Beever 1415 Brush Chipper

Perfect for utility line clearing, residential tree services, rental yards and municipalities, this powerful and compact model is easy to maneuver. The Eeger Beever 1415 is also available with tracks for right of way clearing, highway clean-ups and hard to reach areas requiring a self-propelled unit for material access. The direct driven dual feed wheel system with serrated teeth and knife bar combination and end cap ripper teeth allow positive material feeding and reduced material wrapping around the feed wheel shaft for increased feeding efficiency.