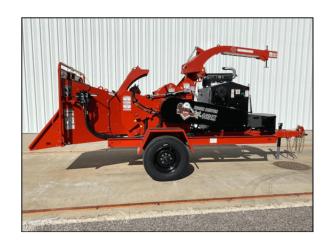

## Morbark Eeger Beever 1621X Brush Chipper

The Eeger Beever 1621X Brush Chipper is the scaled version of the Eeger Beever 1821 Chipper featuring reduced horsepower engine selections and spring-applied down pressure. This powerful, high-performing chipper provides a balance between performance, production, capability, and efficiency - making it the ideal unit for residential tree services, utility line clearing, vegetation management, maintenance contractors, municipalities, and more.