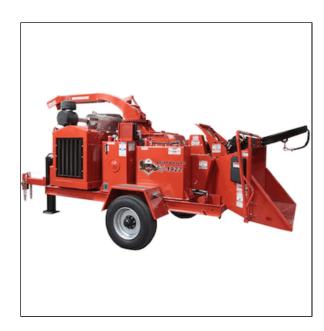

## Morbark Eeger Beever 1922 Brush Chipper

Feature-packed and ready to work, the Eeger Beever 1922 Brush Chipper features a large diameter chipping drum, Variable Force<sup>TM</sup> hydraulic down pressure system, radiused infeed walls, straight flow-through design, and increased chipping capacity in a compact and easy to maneuver package - making this the ideal unit for residential tree services, utility line clearing, vegetation management, maintenance contractors, municipalities and more.