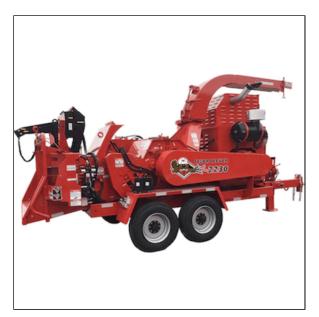

## Morbark Eeger Beever 2230 Brush Chipper

Ideal for entry-level biomass production, lot and land clearing contractors, contractors, and large tree services, this high-capacity, high-production chipper has more standard features than any other chipper in its class and is offered in a variety of configurations for incredible versatility. The Eeger Beever 2230 is available is a wide variety of configurations. Select the two-speed, steel track undercarriage with 4.24 psi (29.23 kPa) ground pressure and take the chipper to the material. Add the optional 5' (1.5 m) infeed deck for no-hassle feeding. The versatile, high performance Forestry model, built heavier in critical wear areas, provides optimal performance for in-woods chipping. Or add a powerful Mor Lift Model 150M hydraulic knuckle boom loader.