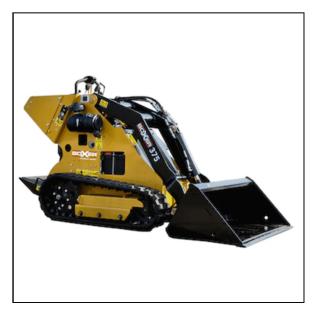

## **Boxer 375 Mini Skid Steer**

As part of the 300 Series, the gas-powered 375 offers the power that Boxer has become known for in a smaller package, allowing you to reduce overhead and increase job site productivity. Designed to handle a full complement of attachments, the 375 helps minimize hand labor. Because of its reduced size and ease of operation, the 375 is ideal for the rental industry. This compact machine provides the strength to perform a variety of tasks and the versatility to get into a tight area. At 35" (889 mm) wide, the unit can fit through a standard gate. The two-pump, 2,800 psi (193 bar) hydraulic operating system develops optimum hydraulic flow to run the machine's auxiliary and propulsion systems, providing enough power to handle full-size attachments. A dedicated oil cooler to better manage hydraulic heat generation. With a universal compact utility loader mounting plate and quick-attach system, you can quickly and easily switch between any standard attachments.