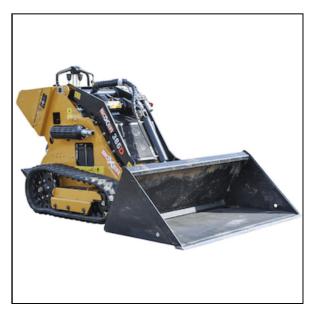

## **Boxer 385D Mini Skid Steer**

The small but powerful Boxer 385D can handle "big machine" tasks while providing ease of access due to the smaller footprint. Able to handle a full complement of attachments, the diesel-powered 385D allows you to minimize hand labor, reduce overhead and increase productivity. At 35" (889 mm) wide, the unit can fit through a standard gate. The two-pump, 2,800 psi (193 bar) hydraulic operating system develops optimum hydraulic flow to run the machine's auxiliary and propulsion systems, providing enough power to handle full-size attachments. A dedicated oil cooler to better manage hydraulic heat generation. With a universal compact utility loader mounting plate and quick-attach system, you can quickly and easily switch between any standard attachments.