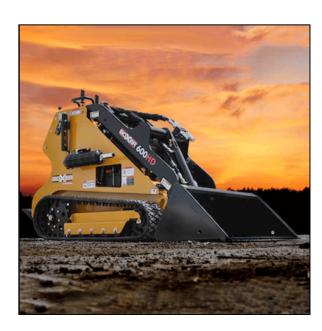

## **Boxer 600HD Mini Skid Steer**

Powered by a 24.8-HP (18.5-kW) diesel engine and producing 11.3 gpm (43 l/min) of auxiliary hydraulic flow from the single remote auxiliary lines, this model provides all the power needed for tough jobs. The 600HD features a 74? (188 cm) hinge pin height and a 531 lb (241 kg) rated operating capacity, with a tip capacity of 1,535 lb (695 kg) and fixed track width of 34.7" (88 cm). The 600HD boasts a variety of new features, including a redesigned platform with added creature comforts, hydrostatic drive, piloted joystick controls, rubber-isolated hydraulic components, tightened boom tolerances and a whole lot more!