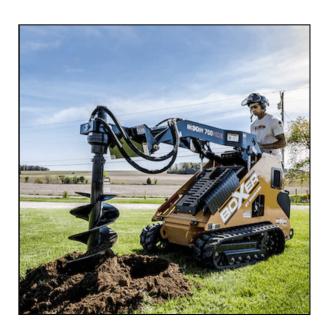

## **Boxer 700HDX Mini Skid Steer**

Read More

SKU:700HDX

Price:\$0

Categories:Boxer

**Product Description** 

## **Boxer 700HDX Mini Skid Steer**

The 700HDX features a unique hydraulically expandable undercarriage — from 35? (89 cm) to 43.5? (111 cm) — allowing the operator to retract the undercarriage for passages as narrow as 36? (91 cm) wide then expand for increased stability while in operation by simply pulling or pushing a control lever. With a 24.8-HP (18.5-kW) diesel engine and 11.3 gpm (8.7 lpm) hydraulic auxiliary flow, the 700HDX provides all the power you need for tough jobs. The 700HDX boasts a variety of features, including a redesigned platform with added creature comforts, hydrostatic drive, piloted joystick controls, rubber-isolated engine and hydraulic components, tightened boom tolerances and a whole lot more!